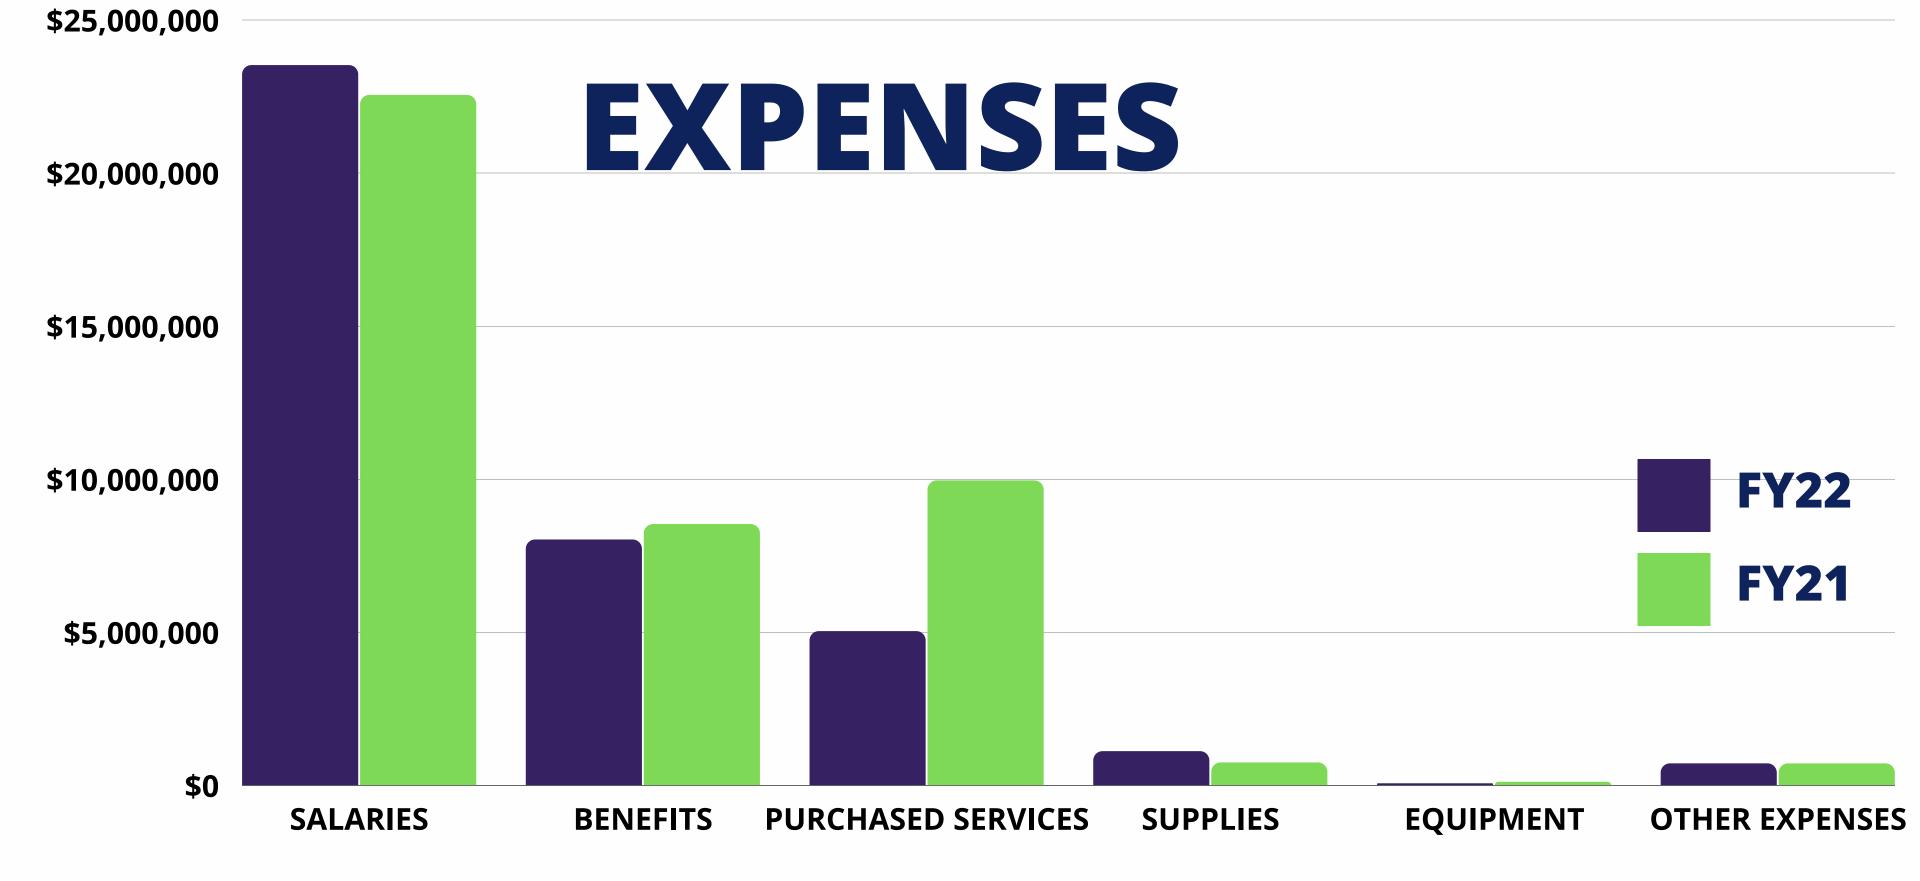

## EXPENSE CONSIDERATIONS

**SALARIES AND BENEFITS** -We offset salaries and benefits with fund 467 a year ago, causing them to appear higher this year. We did offset using ESSER (by \$1.5 million) this year.

### **Supplies and Equipment-**

Supplies - UP 50% a we moved into the new buildings we have found the need for newer supplies, hopefully this is just for 1 year.

#### **PURCHASED SERVICES** -

Restructured federal grants to save money in this fiscal year, we can see here this is down **\$4.9M** This is driving our total expenses down. The biggest reason this is down so much is that the state of Ohio is no longer deduction our charter school and open enrollment dollars.

-\$4.12M

#### **General Fund Report**

6.30.2022 21-22 For the Year 22-23 **Current Fiscal** Percent **BUDGET Prior Fiscal** Increase/Decrease **REVENUES** Change **FY22 FORECAST FULL YEAR** Yr-to-Date Yr-to-Date vs. Last year **REAL ESTATE TAXES** 11,039,056 \$ 11,039,056 10,879,401 \$10,822,604 \$ 56,796.80 0.52% **PUBLIC UTILITY** \$ 2.069.356 \$ 2.069.356 2.548.679 \$1,219,356 \$ 1,329,323.47 109.02% INTEREST ON INVESTMENTS \$ 35.000 \$ 35.000 \$ \$96,186 \$ (40,859.88) -42.48% 55,326 INCOME TAX \$ 8.638.788 \$ 8.638.788 9.401.938 \$8,306,527 1,095,411.56 13.19% OTHER RECEIPTS (LOCAL SOURCES) \$ 11,756.29 1,500 | \$ 1,500 \$ 87,234 \$75,477 15.58% STATE FUNDING -11.83% 16.023.456 \$ 16.023.456 15.889.054 \$18,020,227 \$ (2,131,172.66)HOMESTEAD / ROLLBACK \$ 1,400,000 \$ 1,400,000 \$ 1.423.914 \$1,403,297 20,617.04 1.47% ALL OTHER REVENUE 913.617 \$ 913.617 462,433 \$2,056,740 \$ (1,594,306.60)-77.52% TOTAL 40,747,979 \$ 40,120,773 \$ 40,120,773 \$ 42.000.413 \$ (1,252,434)-2.98% **EXPENSES SALARIES** 23,517,411 \$ \$ 24,320,045 \$ 24,320,045 \$ 22,543,181 \$ 974,230 4.32% \$ 8.013.407 \$ **BENEFITS** 9,422,666 | \$ 9,422,666 \$ 8,516,905 \$ (503,498)-5.91% \$ **PURCHASED SERVICES** 5,025,963 \$ 9,943,607 \$ (4,917,644) 5,283,000 | \$ 5,283,000 \$ -49.46% 730,793 \$ **SUPPLIES** \$ 1,095,301 \$ 1,040,825 | \$ 1,040,825 364,508 49.88% \$ \$ **EQUIPMENT** 50,000 | \$ 50,000 \$ 51,666 93,046 \$ (41,380)-44.47% 695,338 \$ **OTHER EXPENSES** \$ 702,291 \$ 702,291 \$ 696,324 \$ 0.14% 986 \$ Ś Ś TRANSFERS OUT 40,818,827 40,818,827 38,400,072 \$ 42,522,870 \$ TOTAL EXPENSES (4,122,798)-9.70% BEGINNING CASH BALANCE 3,606,253 \$ \$ SURPLUS / DEFICIT 2,347,907