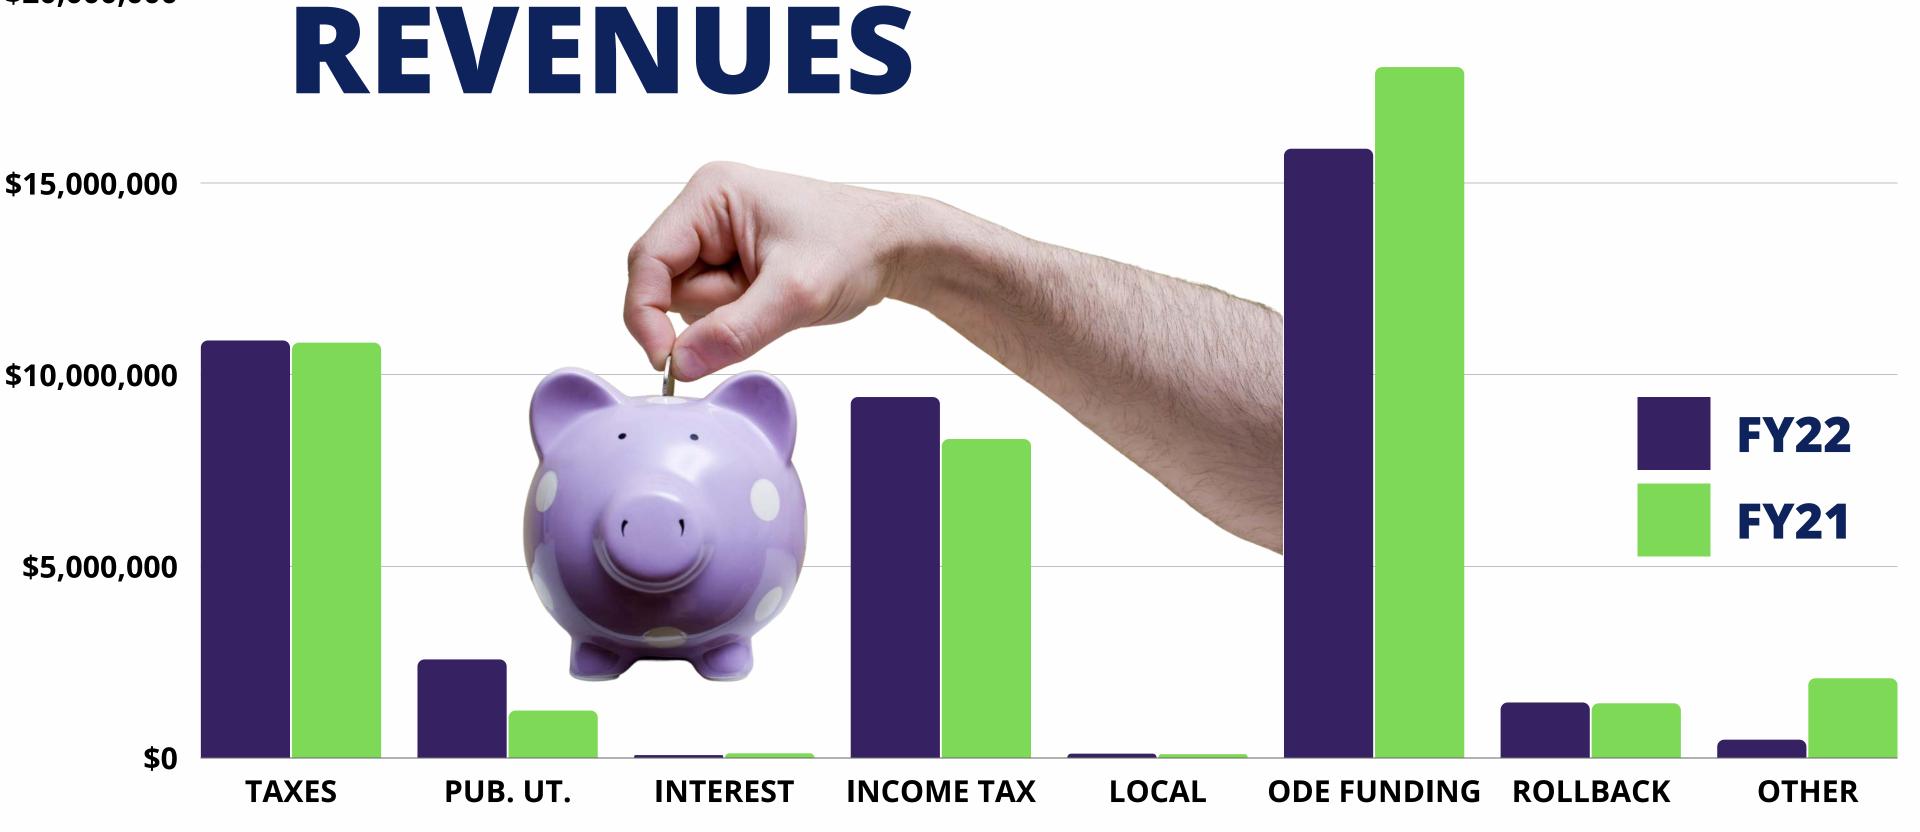

## REVENUE NOTES

- Lorain County will most likely appeal the NEXUS decision, this will continue the saga that is pipeline.
- While ODE funding is down, our purchase services more than made up for this loss. All of which is related to the new funding formula.

Down 2.98% YTD

#### **General Fund Report**

6.30.2022 21-22 For the Year 22-23 **Current Fiscal** Percent **BUDGET Prior Fiscal** Increase/Decrease **REVENUES** Change **FY22 FORECAST FULL YEAR** Yr-to-Date Yr-to-Date vs. Last year **REAL ESTATE TAXES** 11,039,056 \$ 11,039,056 10,879,401 \$10,822,604 \$ 56,796.80 0.52% **PUBLIC UTILITY** \$ 2.069.356 \$ 2.069.356 2.548.679 \$1,219,356 \$ 1,329,323.47 109.02% INTEREST ON INVESTMENTS \$ 35.000 \$ 35.000 \$ \$96,186 \$ (40,859.88) -42.48% 55,326 INCOME TAX \$ 8.638.788 \$ 8.638.788 9.401.938 \$8,306,527 1,095,411.56 13.19% OTHER RECEIPTS (LOCAL SOURCES) \$ 11,756.29 1,500 | \$ 1,500 \$ 87,234 \$75,477 15.58% STATE FUNDING -11.83% 16.023.456 \$ 16.023.456 15.889.054 \$18,020,227 \$ (2,131,172.66)HOMESTEAD / ROLLBACK \$ 1,400,000 \$ 1,400,000 \$ 1.423.914 \$1,403,297 20,617.04 1.47% ALL OTHER REVENUE 913.617 \$ 913.617 462,433 \$2,056,740 \$ (1,594,306.60)-77.52% TOTAL 40,747,979 \$ 40,120,773 \$ 40,120,773 \$ 42.000.413 \$ (1,252,434)-2.98% **EXPENSES SALARIES** 23,517,411 \$ \$ 24,320,045 \$ 24,320,045 \$ 22,543,181 \$ 974,230 4.32% \$ 8.013.407 \$ **BENEFITS** 9,422,666 | \$ 9,422,666 \$ 8,516,905 \$ (503,498)-5.91% \$ **PURCHASED SERVICES** 5,025,963 \$ 9,943,607 \$ (4,917,644) 5,283,000 | \$ 5,283,000 \$ -49.46% 730,793 \$ **SUPPLIES** \$ 1,095,301 \$ 1,040,825 | \$ 1,040,825 364,508 49.88% \$ \$ **EQUIPMENT** 50,000 | \$ 50,000 \$ 51,666 93,046 \$ (41,380)-44.47% 695,338 \$ **OTHER EXPENSES** \$ 702,291 \$ 702,291 \$ 696,324 \$ 0.14% 986 \$ Ś Ś TRANSFERS OUT 40,818,827 40,818,827 38,400,072 \$ 42,522,870 \$ TOTAL EXPENSES (4,122,798)-9.70% BEGINNING CASH BALANCE 3,606,253 \$ \$ SURPLUS / DEFICIT 2,347,907