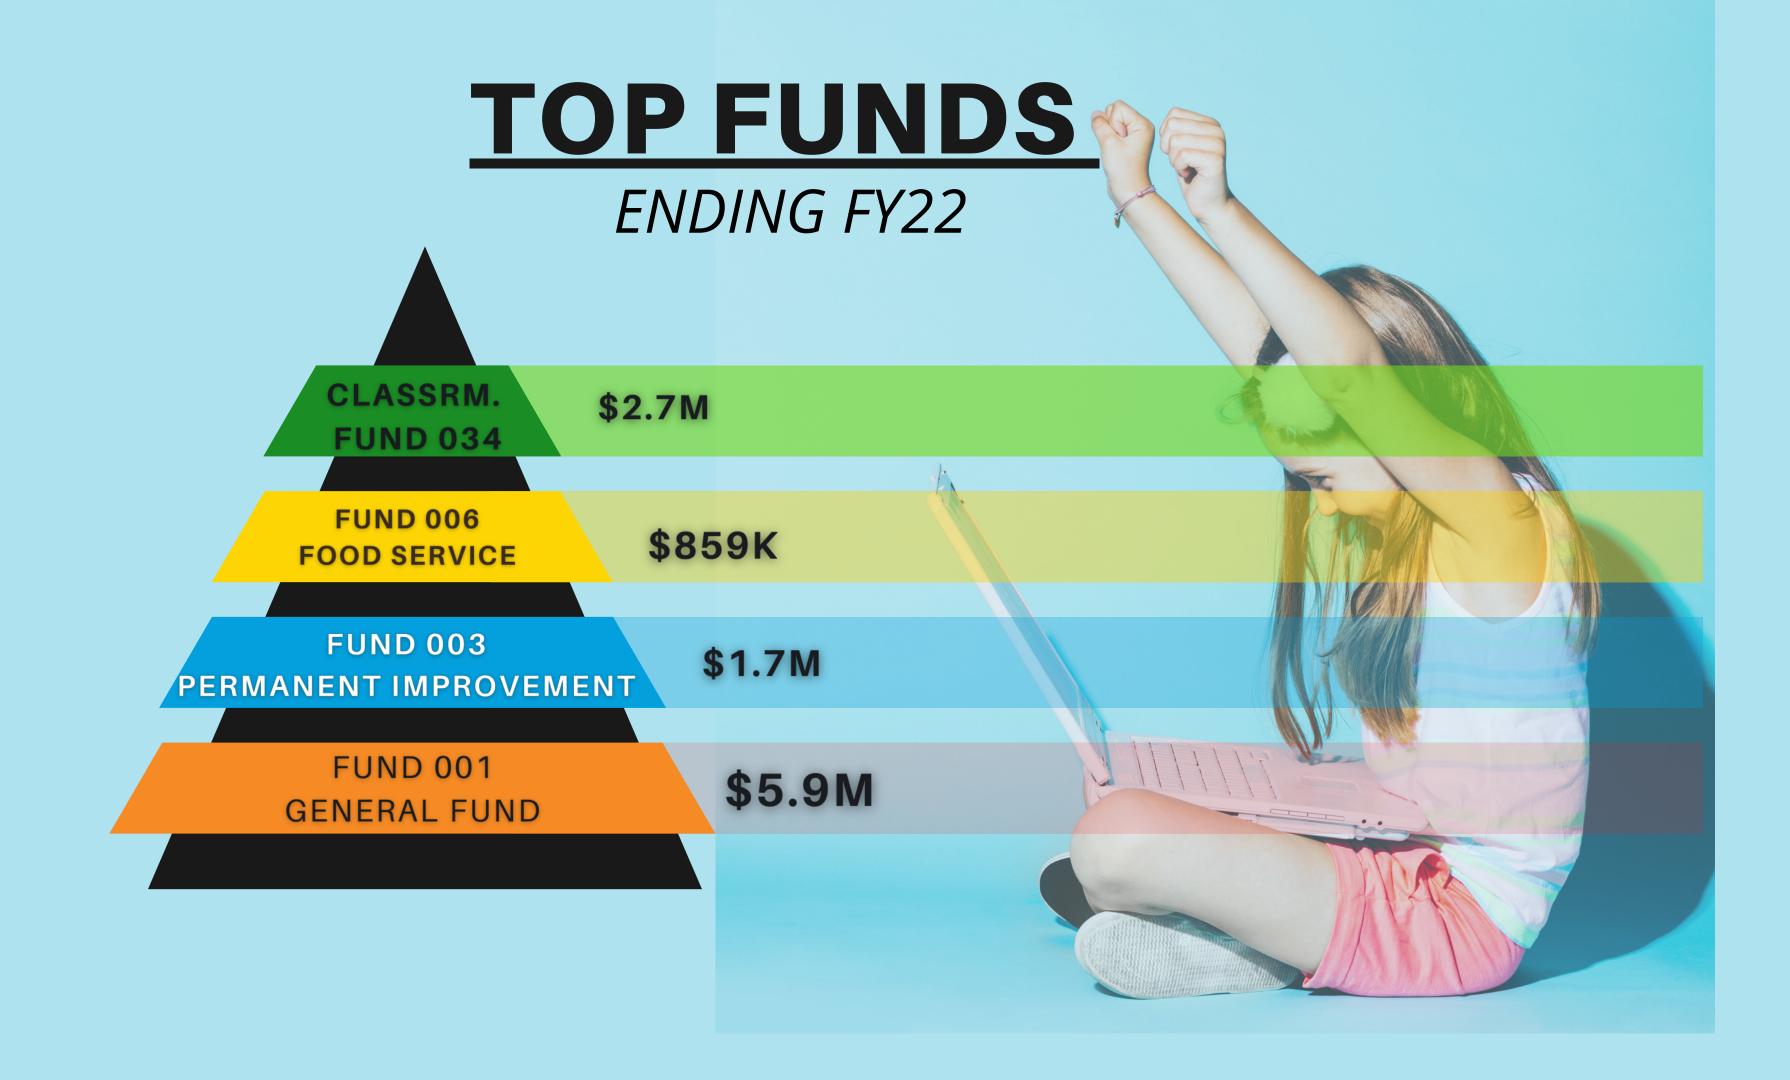

#### **Financial Summary by Fund**

| Account Description Appro                                                              | priation               | Expended              | Percent Expended | Encumbered           | D-1                   |
|----------------------------------------------------------------------------------------|------------------------|-----------------------|------------------|----------------------|-----------------------|
|                                                                                        |                        |                       | -                |                      | Balance               |
| General Fund                                                                           |                        |                       |                  |                      |                       |
| 1100 REGULAR INSTRUCTION \$ 19,6                                                       | 03,656.31              | \$ 16,407,893.87      | 84.00 %          | \$ 46,672.30         | \$ 3,149,090.14       |
| 1200 SPECIAL INSTRUCTION 6,1                                                           | 29,556.78              | 5,722,554.52          | 93.00            | 78,721.47            | 328,280.79            |
| 1300 VOCATIONAL INSTRUCTION                                                            | 74,280.20              | 44,671.64             | 60.00            | 1,468.96             | 28,139.60             |
| 1900 OTHER INSTRUCTION                                                                 | 9,940.00               | 10,962.59             | 110.00           | 0.00                 | (1,022.59)            |
| 2100 SUPPORT SERVICES - PUPILS 3,5                                                     | 89,824.63              | 3,036,426.13          | 85.00            | 12,620.93            | 540,777.57            |
| 2200 SUPP SERV- INSTRUCTIONAL STAFF 1,0                                                | 92,231.47              | 1,089,227.92          | 100.00           | 1,848.47             | 1,155.08              |
|                                                                                        | 33,291.00              | 34,460.66             |                  | 0.00                 | (1,169.66)            |
| ·                                                                                      | 48,241.36              | 3,422,864.71          |                  | 12,555.63            | 212,821.02            |
|                                                                                        | 54,257.36              | 846,156.94            | 89.00            | 21,601.77            | 86,498.65             |
| 2600 SUPPORT SERVICES - BUSINESS 1                                                     | 90,672.00              | 197,162.43            |                  | 22.65                | (6,513.08)            |
|                                                                                        | 62,828.38              | 4,046,552.90          |                  | 303,117.33           | (186,841.85)          |
|                                                                                        | 88,154.81              | 1,925,861.38          |                  | 36,269.25            | 26,024.18             |
|                                                                                        | 51,126.95              | 804,690.53            |                  | 28,245.79            | 18,190.63             |
|                                                                                        | 20,072.00              | 493.40                |                  | 0.00                 | 19,578.60             |
|                                                                                        | 93,319.00              | 93,209.22             |                  | 300.86               | (191.08)              |
| 4300 OCCUPATION ORIENTED ACTIVITIES                                                    | 1,597.00               | 3,337.19              |                  | 0.00                 | (1,740.19)            |
|                                                                                        | 38,066.16              | 651,499.99            |                  | 15,999.93            | 70,566.24             |
|                                                                                        | 52,007.00              | 50,474.12             | <del>-</del>     | 0.00                 | 1,532.88              |
|                                                                                        | 33,122.41              | \$ 38,388,500.14      | ł.               | \$ 559,445.34        | \$ 4,285,176.93       |
| Other Funds                                                                            | 02.000.00              | 4 405 026 22          | 00.05            | 0.00                 | E00 022 70            |
|                                                                                        | 03,869.00              | 4,495,836.22          |                  | 0.00                 | 508,032.78            |
|                                                                                        | 53,083.97              | 2,027,802.50          |                  | 474,361.44           | 1,850,920.03          |
|                                                                                        | 35,689.38              | 555,757.75            |                  | 605,196.78           | 2,274,734.85          |
|                                                                                        | 36,555.00              | 1,681,719.54          |                  | 63,829.24            | (108,993.78)          |
|                                                                                        | 35,146.00              | 2,351.58<br>10,600.00 |                  | 0.00                 | 32,794.42<br>5,100.00 |
|                                                                                        | 15,700.00<br>08,714.37 | 12,817,195.68         |                  | 0.00<br>5,335,631.51 | 35,655,887.18         |
|                                                                                        | 44,727.18              | 87,039.23             |                  | 6,063.40             | 251,624.55            |
|                                                                                        | 54,222.18              | 20,140.75             |                  | 7,484.40             | 26,597.03             |
| 022 DISTRICT CUSTODIAL                                                                 | 5,146.00               | 9,817.96              |                  | 0.00                 | (4,671.96)            |
|                                                                                        | 21,197.00              | 5,780,169.73          |                  | 0.00                 | 641,027.27            |
|                                                                                        | 91,202.00              | 169,873.30            |                  | 0.00                 | 21,328.70             |
| FUND                                                                                   |                        |                       |                  |                      |                       |
| 027 WORKMANS COMPENSATION-SELF 2 INS                                                   | 10,800.02              | 103,847.00            | 49.26            | 1,114.00             | 105,839.02            |
| 034 CLASSROOM FACILITIES MAINT. 5                                                      | 98,127.17              | 313,247.58            | 52.37            | 263,771.77           | 21,107.82             |
| 200 STUDENT MANAGED ACTIVITY 2                                                         | 15,855.79              | 49,333.18             | 22.85            | 4,015.84             | 162,506.77            |
| 300 DISTRICT MANAGED ACTIVITY 1                                                        | 86,355.00              | 146,529.62            | 78.63            | 25,325.28            | 14,500.10             |
| 401 AUXILIARY SERVICES 6                                                               | 79,490.85              | 327,637.23            | 48.22            | 33,110.86            | 318,742.76            |
| 439 PUBLIC SCHOOL PRESCHOOL 1                                                          | 74,583.00              | 154,121.03            | 88.28            | 18,128.97            | 2,333.00              |
| 451 DATA COMMUNICATION FUND                                                            | 13,331.00              | 0.00                  | 0.00             | 10,800.00            | 2,531.00              |
| 467 STUDENT WELLNESS AND SUCCESS 1,6<br>FUND                                           | 21,221.04              | 34,585.68             | 2.13             | 0.00                 | 1,586,635.36          |
|                                                                                        | 85,563.00              | 0.00                  | 0.00             | 180,000.00           | 5,563.00              |
| 507 ELEMENTARY AND SECONDARY 3,6                                                       | 34,274.84              | 3,458,463.44          |                  | 1,061,149.54         | (885,338.14)          |
| SCHOOL EMERGENCY RELIEF FUND<br>509 TITLE IV PART B 21ST CENTURY 2<br>LEARNING CENTERS | 41,128.24              | 138,323.00            | 57.36            | 7,274.68             | 95,530.56             |
|                                                                                        | 02,296.00              | 94,696.71             | 31.33            | 0.00                 | 207,599.29            |
|                                                                                        | 42,443.22              | 1,413,347.01          |                  | 142,795.71           | (213,699.50)          |
| ,                                                                                      | 21,611.61              | 10,411.58             |                  | 1.32                 | 11,198.71             |
|                                                                                        | 33,887.03              | 888,316.61            |                  | 1,196.98             | 44,373.44             |
|                                                                                        | 11,340.26              | 14,696.35             |                  | 7,977.96             | 88,665.95             |
|                                                                                        | 76,852.43              | 141,354.27            | 37.51            | 18,564.66            | 216,933.50            |
|                                                                                        | 31,766.36              | 17,785.75             |                  | 5.72                 | 113,974.89            |